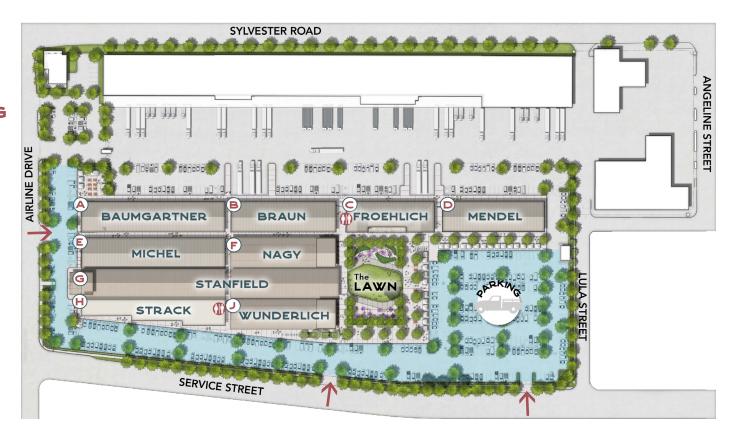

## **MARKET MAP**

A: BAUMGARTNER BUILDING Contact for Leasing Information

#### **B: BRAUN BUILDING**

The Egg House R-C Ranch Texas Craft Meats Underbelly Burger

#### C: FROEHLICH BUILDING Wild Oats

#### **D: MENDEL BUILDING**

Manzano's Produce Rivera's Best Produce SalCor/Hst Produce

## E: MICHEL PAVILION

Chito Produce De Mi Tierra Los Cavazos ML Produce Pereyda Produce South Mex Yanez Produce

#### **F: NAGY PAVILION**

G.R. Produce Manzanos' Produce Martinez Produce Vasquez Produce

## G: WEST STANFIELD PAVILION

J.O.Z Mi Jardin Pereyda Produce Perez Nursery San Estaban Produce

## G: EAST STANFIELD PAVILION

Chrisval Produce Digna Bonilla Produce Inocencia Barrera Produce Marisol Castro Produce Reyes Produce Roal Produce Susana Santiago Produce Texas Finest Produce

#### H: STRACK BUILDING Contact for Leasing Information

#### J: WUNDERLICH PAVILION

Crawfish & Noodles Daniel Cruz JJL Produce Orellana Produce Pereyda Produce Rivera's Best Produce Texas L&B

### RESTROOMS

Restrooms are available on the West side of the Braun Building, and the East side of the Strack Building. Please see the Market Map for details.

## PARKING

There are nearly 600 parking spaces available at the Houston Farmers Market. Please enter the property either through the front entrance off of Airline Drive, or the 2 entrances off of Service Street. Our parking lots are interconnected, so once you enter the Market, you can access both the front, side, and rear parking lots. Please see the Market Map for more details.